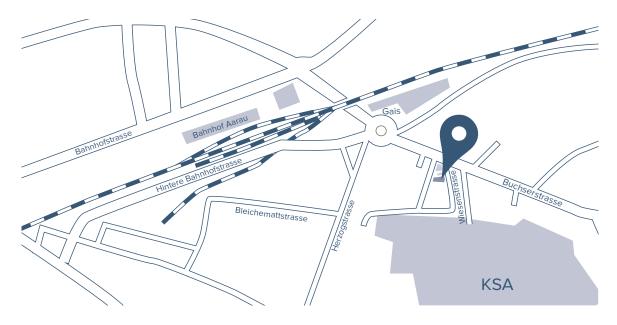

## LOCATION PLAN Wiesenstrasse 25, 5000 Aarau

## **DIRECTIONS**

| walk   | from Aarau railway station in 5 minutes, exit Hintere Bahnhofstrasses                                                                                                                                                                                                                                                                                                                                                                                                                                                                                                    |
|--------|--------------------------------------------------------------------------------------------------------------------------------------------------------------------------------------------------------------------------------------------------------------------------------------------------------------------------------------------------------------------------------------------------------------------------------------------------------------------------------------------------------------------------------------------------------------------------|
| by bus | No. 1 (direction Buchs) or No. 4 (direction Suhr) from Aarau station to Gais stop                                                                                                                                                                                                                                                                                                                                                                                                                                                                                        |
| by car | Reserved parking space in front of the neighbouring property (Buchserstrasse 18), further reserved and marked parking spaces in the underground car park, access between the buildings ,Buchserstrasse 18 / Wiesenstrasse 25'. The availability of free parking spaces is displayed upon entry. The garage door opens automatically when you enter. Other parking options are available in the immediate vicinity in the neighbourhood (e.g. Blue Zone Wiesenstrasse), nearby car parks/parking garages Aeschbachquartier, Gais-Center, KSA-Areal, Aarau railway station |